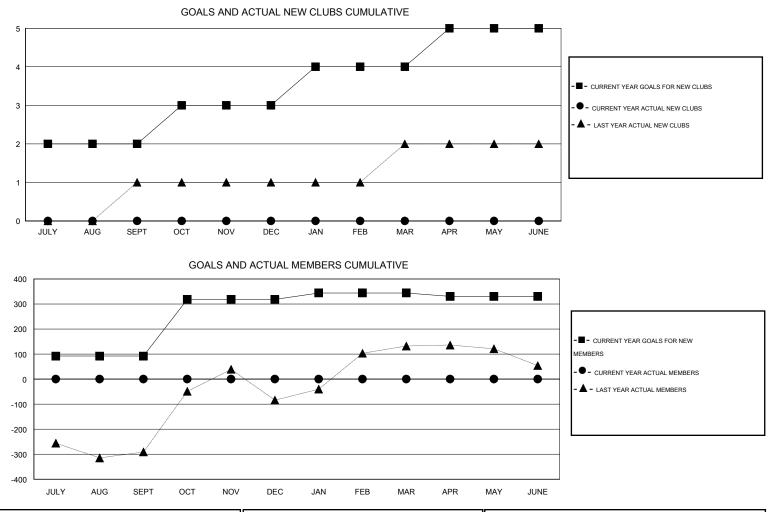

## GMT: ER GURUNATHAN

| Clubs                      |                  |           |                  |                  | Members<br>RESULTS FOR 2016-2017 |                    |                                     |                    |                  |
|----------------------------|------------------|-----------|------------------|------------------|----------------------------------|--------------------|-------------------------------------|--------------------|------------------|
| RESULTS FOR 2016-2017      |                  |           |                  |                  |                                  |                    |                                     |                    |                  |
| QUARTER                    | NEW CLUB<br>GOAL | NEW CLUBS | DROPPED<br>CLUBS | NET<br>GAIN/LOSS | QUARTER                          | NEW MEMBER<br>GOAL | CHARTER AND<br>NEW MEMBERS<br>ADDED | DROPPED<br>MEMBERS | NET<br>GAIN/LOSS |
| JULY/AUG/SEPT              | 2                | 0         | 0                | 0                | JULY/AUG/SEPT                    | 92<br>226          | 0                                   | 0                  | 0                |
| OCT/NOV/DEC<br>JAN/FEB/MAR | 1                | 0         | 0                | 0                | OCT/NOV/DEC<br>JAN/FEB/MAR       | 26                 | 0                                   | 0                  | 0                |
| APR/MAY/JUNE               | 1                | 0         | 0                | 0                | APR/MAY/JUNE                     | -14                | 0                                   | 0                  | 0                |